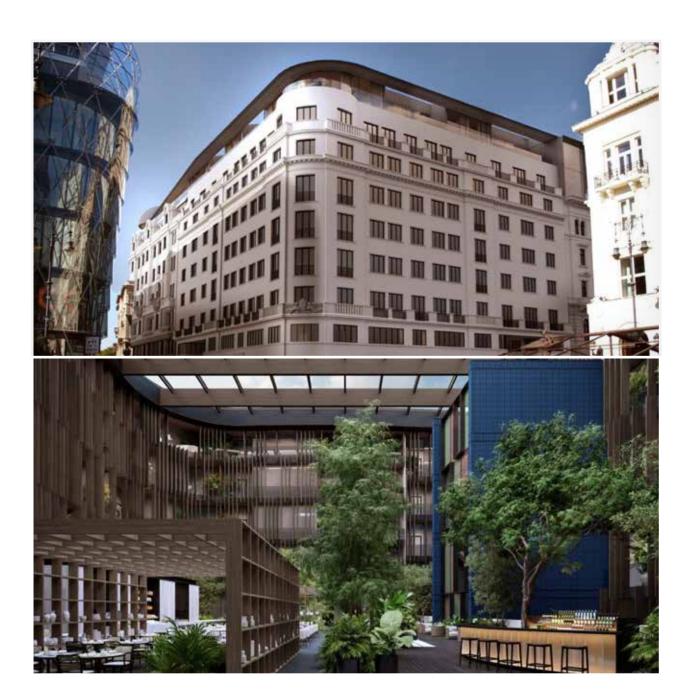

#### Tram depot "ANNOPOL" (Warsaw)

www.youtube.com

Systems: smoke exhaust vents, roof hatches and skylights mcr ULTRA THERM, control units mcr 9705, mcr R0424 i R0424, mcr RPO-1, mcr BVT

Heat and power plant "EC SIEKIERKI" (Warsaw)