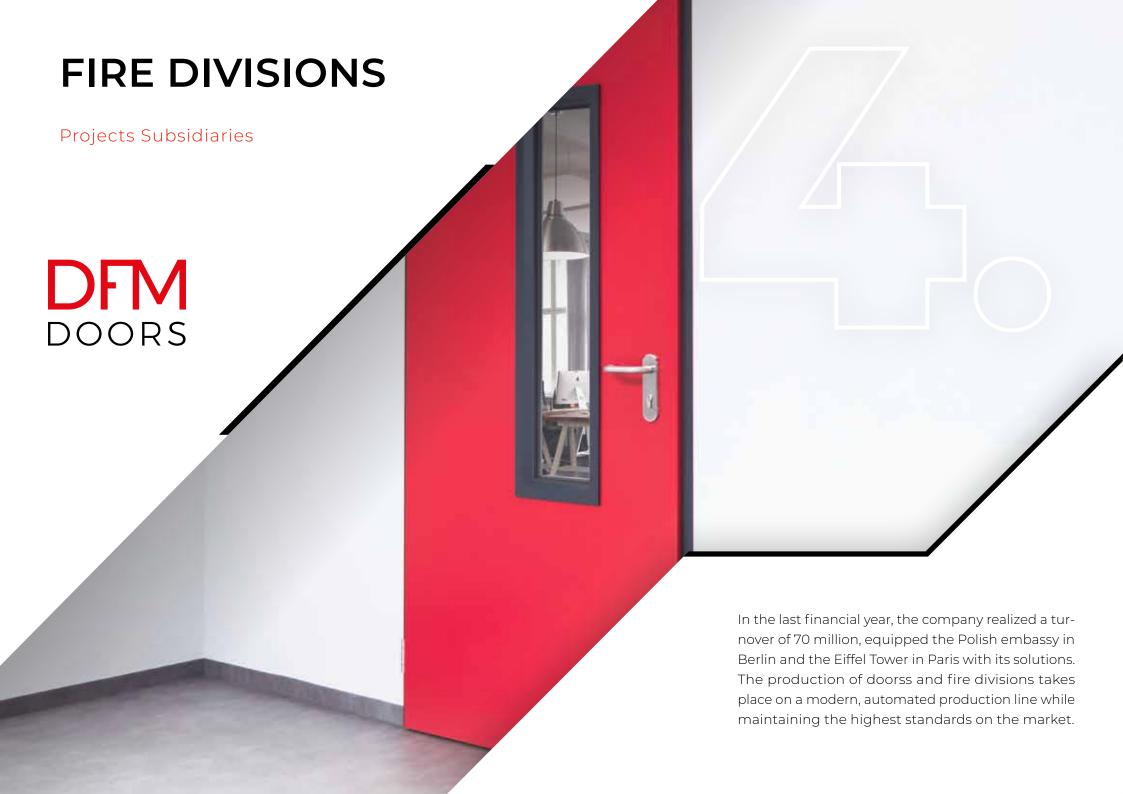

| Projects – Subsidiaries                                      | 14 |
|--------------------------------------------------------------|----|
| MERCOR Dunamenti                                             | 14 |
| "Diehl Aviation" (Hungary –                                  | 15 |
| MERCOR Fire Protection UK                                    | 16 |
| Unit 3 "Vantage Business Park" (Ireland) –                   | 17 |
| Unit 4 "Courtstown Summerhill Counstruction Co." (Ireland) – | 18 |

#### "König Maschinen" (Hungary)

Systems: Polylack W

CONSTRUCTION PROTECTION | PROJECTS - EXPORT

Nestlé "PURINA" (Hungary)

Systems: doors DFM DS & DFM OS

"SKYPARK" Office center at the airport (Luxembourg)

Systems: steel doors DFM DS

Residential development "DOMAINE PETIT PARC" (Luxembourg)

Systems: steel doors DFM DS

Systems: steel doors DFM DS

**DFM** DOORS

H<sup>2</sup>