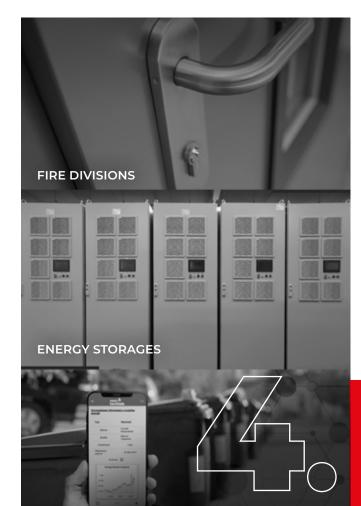

# **INDUSTRY 4.0 IOT**

Projects Subsidiaries

At mcr Tech Lab, which is a new company in the Mercor Group, we are responsible for providing innovative solutions in the field of fire safety. We use Internet of Things (IoT) technologies, wireless transmission, blockchain network transactions and we create a modern mobile service.

#### Tapflo sp. z o.o (Tczew)

Energy, pressure and smoke monitoring system at an industrial pump production plant. The implementation of the monitoring system consisted of installing an access gate - **GATEWAY**, **5 energy measurement modules, 6 pressure sensors** and **4 smoke sensors** in the boiler room, pumping station and compressors.

## **ENERGY STORAGES**

Projects Subsidiaries

# elmech

From the very beginning, Elmech has been designing and manufacturing electronics and power electronics for light and heavy industry, the maritime market, power engineering, military, aviation, rail and shipbuilding as well as the food industry. The company has developed many innovative solutions for guaranteed power supply, energy conversion, battery charging, supervision and management and power quality improvement.