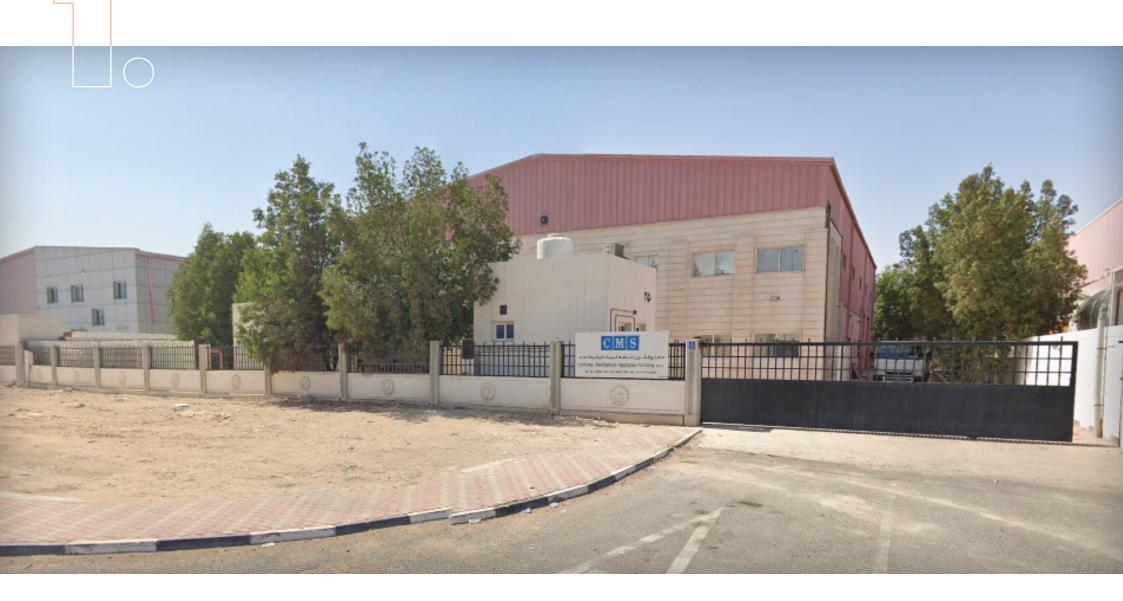

# "CENTURY MECHANICAL SYSTEM FACTORY" Factory building (Qatar)

System: exhaust smoke vents mcr PROLIGHT type DVP, CONTROL UNITS