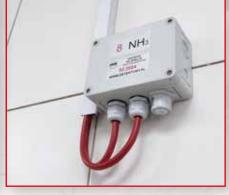

#### Szkuner sp. z o.o. (Władysławowo)

Ammonia detection system on an industrial part. The implementation of the ammonia detection system involved the installation of **1 ammonia detection center**, **29 ammonia detectors**, and **4 alarms** in **6 production halls.** Ultimately, alarms will be visible in **mcr Tech System.** 