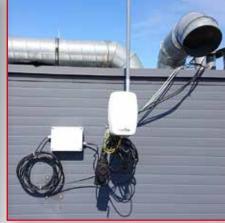

#### Tapflo sp. z o.o (Tczew)

Energy, pressure and smoke monitoring system at an industrial pump production plant. The implementation of the monitoring system consisted of installing an access gate - **GATEWAY**, **5 energy measurement modules, 6 pressure sensors** and **4 smoke sensors** in the boiler room, pumping station and compressors.