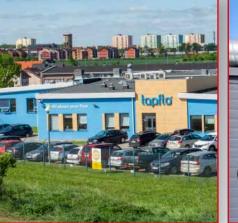

#### Tapflo sp. z o.o (Tczew)

Energy, pressure and smoke monitoring system at an industrial pump production plant. The implementation of the monitoring system consisted of installing an access gate - **GATEWAY**, **5 energy measurement modules, 6 pressure sensors** and **4 smoke sensors** in the boiler room, pumping station and compressors.