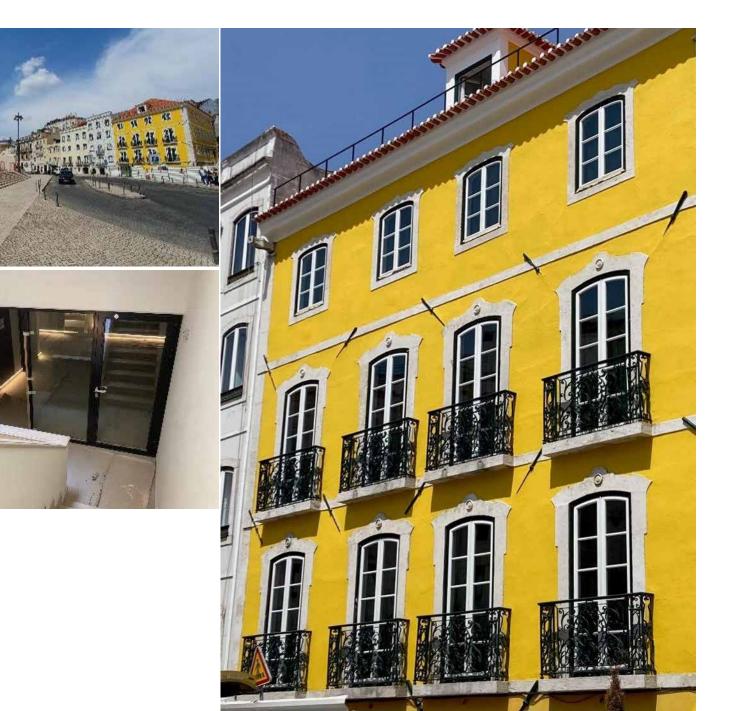

#### Tram depot "ANNOPOL" (Warsaw)

www.youtube.com

Systems: smoke exhaust vents, roof hatches and skylights mcr ULTRA THERM, control units mcr 9705, mcr R0424 i R0424, mcr RPO-1, mcr BVT

Heat and power plant "EC SIEKIERKI" (Warsaw)