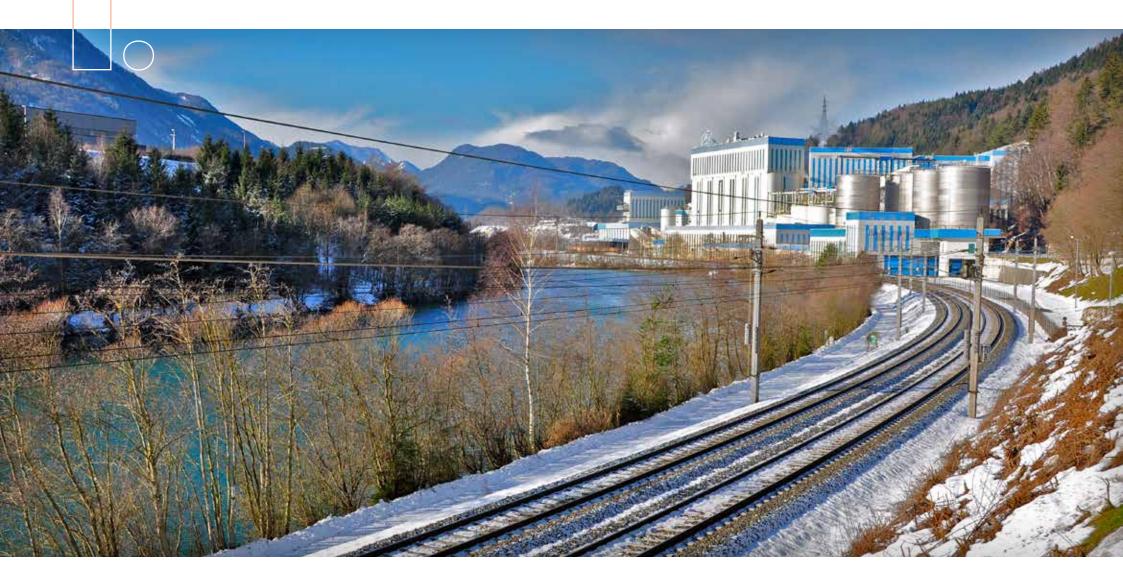

HEFFYER

Systems: louvered vents mcr LAM

https://www.omya.com/at-de

Systems: louvered vents mcr LAM

#### "HAI LOGISTIKCENTER" Hammerer Aluminium Industries (Austria)

Systems: louvered vents mcr LAM

https://www.hai-aluminium.com/en/

Systems: louvered vents mcr LAM

https://lanxess.com/de-DE

"QUADRANT DRIVE" warehouse and office (New Zealand)