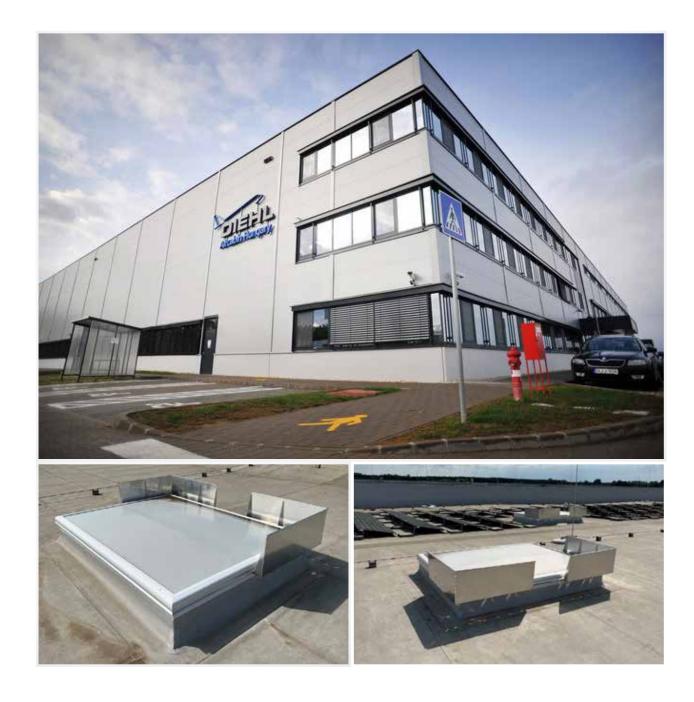

, mcr R0424 i R0424, mcr RPO-1, mcr BVT

Heat and power plant "EC SIEKIERKI" (Warsaw)

HEFFYER

Systems: louvered vents mcr LAM







https://www.omya.com/at-de

Systems: louvered vents mcr LAM



#### "HAI LOGISTIKCENTER" Hammerer Aluminium Industries (Austria)

Systems: louvered vents mcr LAM



https://www.hai-aluminium.com/en/





Systems: louvered vents mcr LAM

https://lanxess.com/de-DE





"QUADRANT DRIVE" warehouse and office (New Zealand)



https://property.jll.nz/industrial-lease/hornby/ 18-quadrant-drive-79804#property-block-360

System: louvered vents mcr LAM



# "CENTURY MECHANICAL SYSTEM FACTORY" Factory building (Qatar)

System: exhaust smoke vents mcr PROLIGHT type DVP, CONTROL UNITS







#### "DIEHL AVIATION" (Hungary)

Systems: smoke exhaust vents mcr ULTRA THERM









#### Unit 3 "Vantage Business Park" (Ireland)

Systems: smoke exhaust vents mcr PROLIGHT DVP, smoke curtains mcr PROSMOKE







Unit 4 "Courtstown Summerhill Counstruction Co." (Ireland)

Systems: louvered vents mcr LAM



### FIRE VENTILATION SYSTEMS

Projects Poland

Properly operating fire ventilation equipment lowers the temperature and provides a supply of fresh air, while significantly reducing the spread of fire to other rooms, allowing for efficient evacuation and firefighting action.





Cracow University of Technology

Systems: staircase protection system mcr EXi-F





Hotel "ARCHE" (Nałeczów)

Systems: fire dampers mcr FID PRO, mcr FID S, mcr WIP PRO





#### GLP (Niepołomice)

Systems: power and control panel mcr OMEGA PRO for aeration gates



Motel "ONE" (Gdańsk)