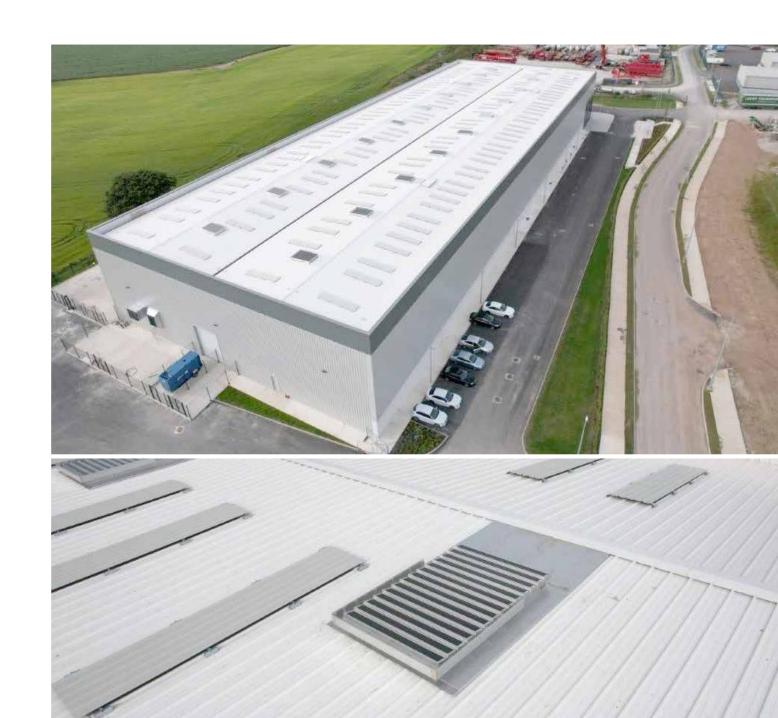

# "CENTURY MECHANICAL SYSTEM FACTORY" Factory building (Qatar)

System: exhaust smoke vents mcr PROLIGHT type DVP, CONTROL UNITS