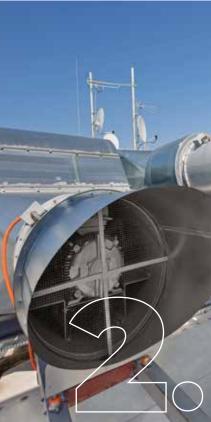

### FIRE VENTILATION SYSTEMS

Projects Poland

Properly operating fire ventilation equipment lowers the temperature and provides a supply of fresh air, while significantly reducing the spread of fire to other rooms, allowing for efficient evacuation and firefighting action.