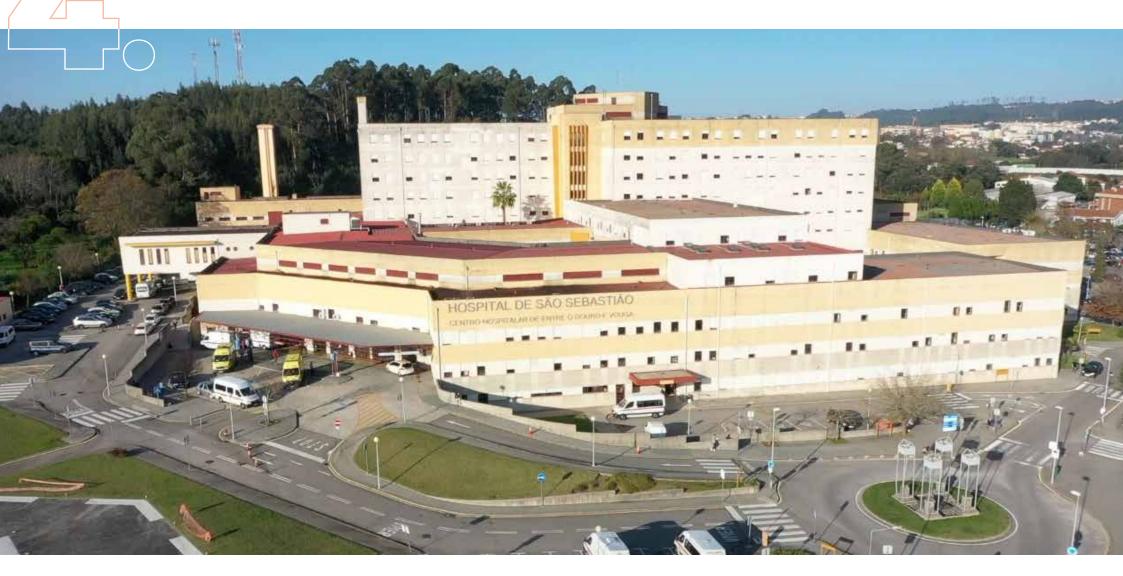

"MOKSLO SALA" (Austria)

Systems: steel doors **DFM DS** and sliding **DFM SG** 

"DE SÃO SEBASTIÃO" Hospital in Santa Maria da Feira (Portugal)

Systems: profile doors DFM GD