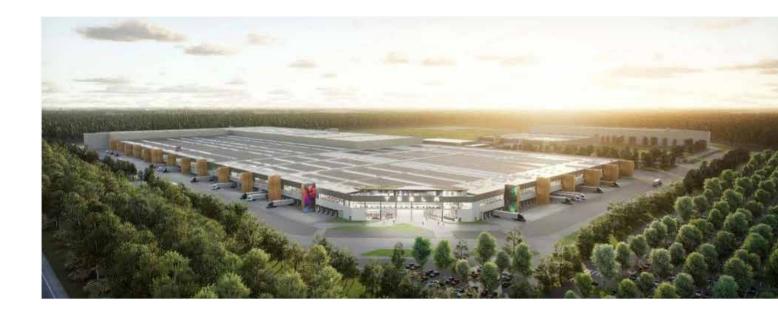

#### "HAI LOGISTIKCENTER" Hammerer Aluminium Industries (Austria)

Systems: louvered vents mcr LAM

https://www.hai-aluminium.com/en/

Systems: louvered vents mcr LAM

https://lanxess.com/de-DE

"QUADRANT DRIVE" warehouse and office (New Zealand)

https://property.jll.nz/industrial-lease/hornby/ 18-quadrant-drive-79804#property-block-360

System: louvered vents mcr LAM