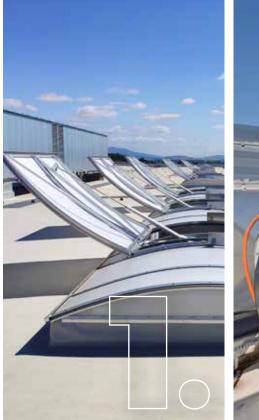

### NATURAL SMOKE EXHAUSTING

Projects Poland & Export

Natural smoke exhausting supports the evacuation of people and the protection of property. The purpose of this type of solution, as with other fire protection equipment, is to reduce the temperature and remove smoke from areas affected by a fire, thereby improving visibility and facilitating the work of rescue and fire-fighting teams. 9

#### Tram depot "ANNOPOL" (Warsaw)

www.youtube.com

Systems: smoke exhaust vents, roof hatches and skylights mcr ULTRA THERM, control units mcr 9705, mcr R0424 i R0424, mcr RPO-1, mcr BVT

Heat and power plant "EC SIEKIERKI" (Warsaw)