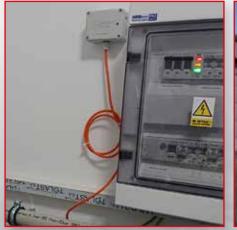

#### Tapflo sp. z o.o (Tczew)

Energy, pressure and smoke monitoring system at an industrial pump production plant. The implementation of the monitoring system consisted of installing an access gate - **GATEWAY**, **5 energy measurement modules, 6 pressure sensors** and **4 smoke sensors** in the boiler room, pumping station and compressors.