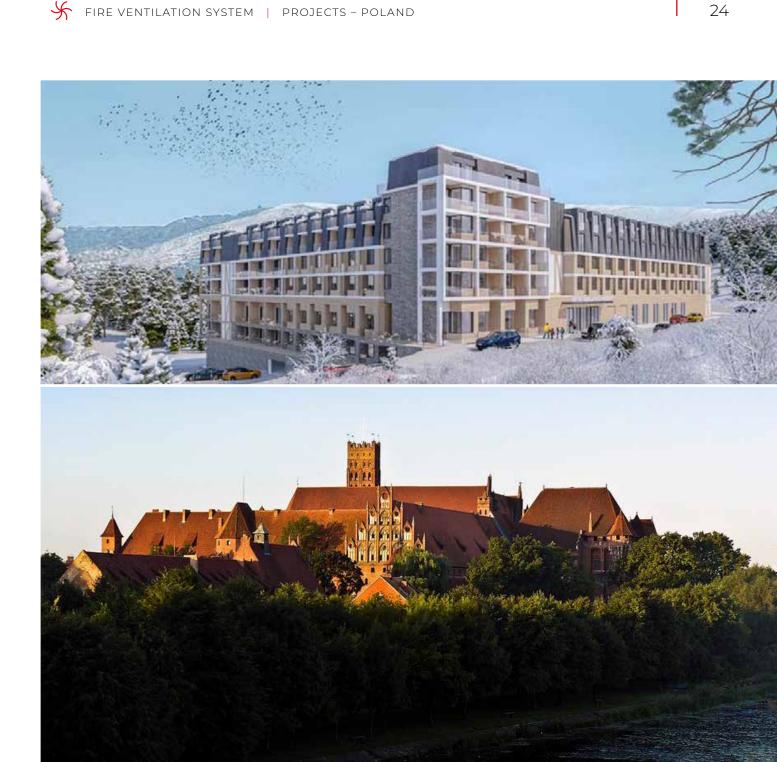

#### "LOUVRE HOTELS GROUP" chain "Hôtels & Préférence" (Szklarska Poręba)

Systems: smoke exhaust fans mcr MONSUN T i mcr BORA, power and control unit mcr OMEGA PRO

#### **Castle Museum** (Malbork)

Systems: securing escape routes against smoke